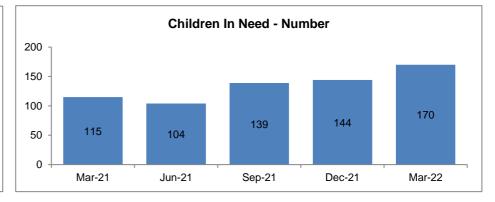

# **Child Protection**

Looked After or on a Child Protection Plan)

Worcester

23%