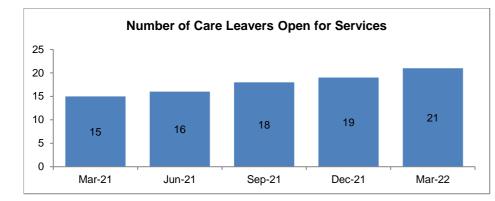

N.B. Numbers below 10 have been suppressed in charts



### Care Leavers - Distribution March 2022 Bromsgrove 5% Malvern Hills 9% Out of County / Other 36% Redditch 15% Vorcester 14% Wyre Forest Wychavon 9% , 12%

# **Child Protection**





Looked After or on a Child Protection Plan)



Worcester

23%









## Looked After Children - Placement Type







#### Looked After Children - Legal Status 100 80 10 Placement order granted 14 12 60 Interim Care Order 67 40 67 58 Care Order 55 57 20 Accommodated (Full Time) 0 Mar-21 Jun-21 Sep-21 Dec-21 Mar-22



# Bromsgrove















#### Looked After Children - Placement Type Adoption Residential Ind/Supported Living











Malvern















#### Looked After Children - Placement Type 120 Residential 100 Ind/Supported Living 80 26 25 28 26 24 60 Placed with parents 40 64 Relative/Friend 63 62 54 53 20 Foster Care 0

Dec-21

Mar-22

Sep-21

Mar-21

Jun-21









Redditch















# Looked After Children - Placement Type











Worcester















#### Looked After Children - Placement Type Residential \_\_\_\_ Ind/Supported Living Placed with parents Relative/Friend Foster Care Mar-21 Jun-21 Sep-21 Dec-21 Mar-22









Wychavon















# Looked After Children - Placement Type Adoption Residentia

140

120











# Wyre Forest