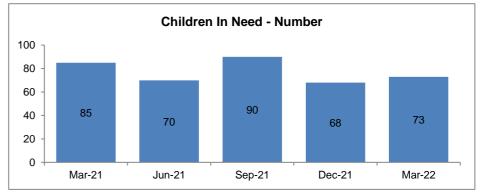

N.B. Numbers below 10 have been suppressed in charts



### Care Leavers - Distribution March 2022 Bromsgrove 5% Malvern Hills 9% Out of County / Other 36% Redditch 15% Vorcester 14% Wyre Forest Wychavon 9% , 12%

# **Child Protection**





Looked After or on a Child Protection Plan)



Worcester

23%









## Looked After Children - Placement Type







#### Looked After Children - Legal Status 100 80 10 Placement order granted 14 12 60 Interim Care Order 67 40 67 58 Care Order 55 57 20 Accommodated (Full Time) 0 Mar-21 Jun-21 Sep-21 Dec-21 Mar-22



# Bromsgrove















#### Looked After Children - Placement Type Adoption Residential Ind/Supported Living











Malvern















#### Looked After Children - Placement Type 120 Residential 100 Ind/Supported Living 80 26 25 28 26 24 60 Placed with parents 40 64 Relative/Friend 63 62 54 53 20 Foster Care 0

Dec-21

Mar-22

Sep-21

Mar-21

Jun-21









Redditch















# Looked After Children - Placement Type











Worcester















#### Looked After Children - Placement Type Residential \_\_\_\_ Ind/Supported Living Placed with parents Relative/Friend Foster Care Mar-21 Jun-21 Sep-21 Dec-21 Mar-22









Wychavon















# Looked After Children - Placement Type Adoption Residentia

140

120











# Wyre Forest