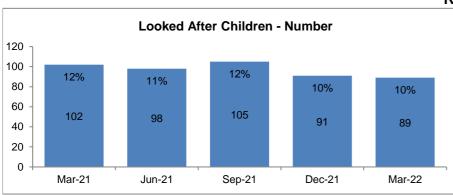

N.B. Numbers below 10 have been suppressed in charts



### Care Leavers - Distribution March 2022 Bromsgrove 5% Malvern Hills 9% Out of County / Other 36% Redditch 15% Vorcester 14% Wyre Forest Wychavon 9% , 12%

# **Child Protection**





Looked After or on a Child Protection Plan)



Worcester

23%









## Looked After Children - Placement Type







#### Looked After Children - Legal Status 100 80 10 Placement order granted 14 12 60 Interim Care Order 67 40 67 58 Care Order 55 57 20 Accommodated (Full Time) 0 Mar-21 Jun-21 Sep-21 Dec-21 Mar-22



# Bromsgrove















#### Looked After Children - Placement Type Adoption Residential Ind/Supported Living











Malvern















#### Looked After Children - Placement Type 120 Residential 100 Ind/Supported Living 80 26 25 28 26 24 60 Placed with parents 40 64 Relative/Friend 63 62 54 53 20 Foster Care 0

Dec-21

Mar-22

Sep-21

Mar-21

Jun-21









Redditch















# Looked After Children - Placement Type











Worcester















#### Looked After Children - Placement Type Residential \_\_\_\_ Ind/Supported Living Placed with parents Relative/Friend Foster Care Mar-21 Jun-21 Sep-21 Dec-21 Mar-22









Wychavon















# Looked After Children - Placement Type Adoption Residentia

140

120











# Wyre Forest