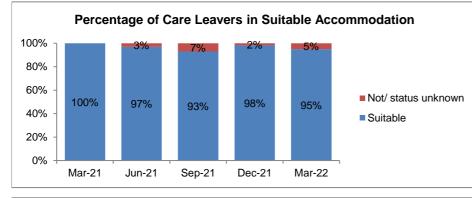

er 36% Redditch 15% Vorcester 14% Wyre Forest Wychavon 9% , 12%

# **Child Protection**





Looked After or on a Child Protection Plan)



Worcester

23%









## Looked After Children - Placement Type







#### Looked After Children - Legal Status 100 80 10 Placement order granted 14 12 60 Interim Care Order 67 40 67 58 Care Order 55 57 20 Accommodated (Full Time) 0 Mar-21 Jun-21 Sep-21 Dec-21 Mar-22



# Bromsgrove















#### Looked After Children - Placement Type Adoption Residential Ind/Supported Living











Malvern















#### Looked After Children - Placement Type 120 Residential 100 Ind/Supported Living 80 26 25 28 26 24 60 Placed with parents 40 64 Relative/Friend 63 62 54 53 20 Foster Care 0

Dec-21

Mar-22

Sep-21

Mar-21

Jun-21









Redditch















# Looked After Children - Placement Type











Worcester















#### Looked After Children - Placement Type Residential \_\_\_\_ Ind/Supported Living Placed with parents Relative/Friend Foster Care Mar-21 Jun-21 Sep-21 Dec-21 Mar-22









Wychavon















# Looked After Children - Placement Type Adoption Residentia

140

120











# Wyre Forest