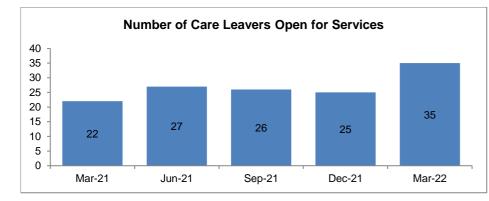

N.B. Numbers below 10 have been suppressed in charts



### Care Leavers - Distribution March 2022 Bromsgrove 5% Malvern Hills 9% Out of County / Other 36% Redditch 15% Vorcester 14% Wyre Forest Wychavon 9% , 12%

# **Child Protection**





Looked After or on a Child Protection Plan)



Worcester

23%









## Looked After Children - Placement Type







#### Looked After Children - Legal Status 100 80 10 Placement order granted 14 12 60 Interim Care Order 67 40 67 58 Care Order 55 57 20 Accommodated (Full Time) 0 Mar-21 Jun-21 Sep-21 Dec-21 Mar-22



# Bromsgrove















#### Looked After Children - Placement Type Adoption Residential Ind/Supported Living











Malvern















#### Looked After Children - Placement Type 120 Residential 100 Ind/Supported Living 80 26 25 28 26 24 60 Placed with parents 40 64 Relative/Friend 63 62 54 53 20 Foster Care 0

Dec-21

Mar-22

Sep-21

Mar-21

Jun-21









Redditch















# Looked After Children - Placement Type











Worcester















#### Looked After Children - Placement Type Residential \_\_\_\_ Ind/Supported Living Placed with parents Relative/Friend Foster Care Mar-21 Jun-21 Sep-21 Dec-21 Mar-22









Wychavon















# Looked After Children - Placement Type Adoption Residentia

140

120











# Wyre Forest