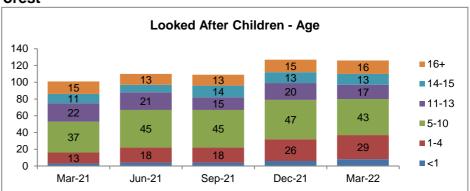

Time) 0 Mar-21 Jun-21 Sep-21 Dec-21 Mar-22



# Bromsgrove















#### Looked After Children - Placement Type Adoption Residential Ind/Supported Living











Malvern















#### Looked After Children - Placement Type 120 Residential 100 Ind/Supported Living 80 26 25 28 26 24 60 Placed with parents 40 64 Relative/Friend 63 62 54 53 20 Foster Care 0

Dec-21

Mar-22

Sep-21

Mar-21

Jun-21









Redditch















# Looked After Children - Placement Type











Worcester















#### Looked After Children - Placement Type Residential \_\_\_\_ Ind/Supported Living Placed with parents Relative/Friend Foster Care Mar-21 Jun-21 Sep-21 Dec-21 Mar-22









Wychavon















# Looked After Children - Placement Type Adoption Residentia

140

120











# Wyre Forest