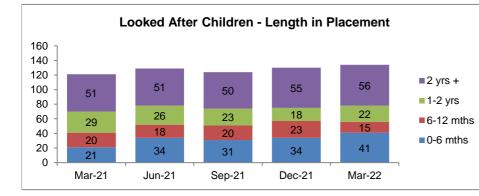

% , 12%

# **Child Protection**





Looked After or on a Child Protection Plan)



Worcester

23%









## Looked After Children - Placement Type







#### Looked After Children - Legal Status 100 80 10 Placement order granted 14 12 60 Interim Care Order 67 40 67 58 Care Order 55 57 20 Accommodated (Full Time) 0 Mar-21 Jun-21 Sep-21 Dec-21 Mar-22



# Bromsgrove















#### Looked After Children - Placement Type Adoption Residential Ind/Supported Living











Malvern















#### Looked After Children - Placement Type 120 Residential 100 Ind/Supported Living 80 26 25 28 26 24 60 Placed with parents 40 64 Relative/Friend 63 62 54 53 20 Foster Care 0

Dec-21

Mar-22

Sep-21

Mar-21

Jun-21









Redditch















# Looked After Children - Placement Type











Worcester















#### Looked After Children - Placement Type Residential \_\_\_\_ Ind/Supported Living Placed with parents Relative/Friend Foster Care Mar-21 Jun-21 Sep-21 Dec-21 Mar-22









Wychavon















# Looked After Children - Placement Type Adoption Residentia

140

120











# Wyre Forest