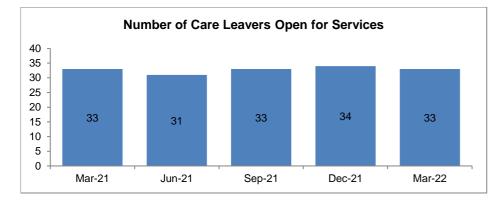

1 Sep-21 Dec-21 Mar-22



# Bromsgrove















#### Looked After Children - Placement Type Adoption Residential Ind/Supported Living











Malvern















#### Looked After Children - Placement Type 120 Residential 100 Ind/Supported Living 80 26 25 28 26 24 60 Placed with parents 40 64 Relative/Friend 63 62 54 53 20 Foster Care 0

Dec-21

Mar-22

Sep-21

Mar-21

Jun-21









Redditch















# Looked After Children - Placement Type











Worcester















#### Looked After Children - Placement Type Residential \_\_\_\_ Ind/Supported Living Placed with parents Relative/Friend Foster Care Mar-21 Jun-21 Sep-21 Dec-21 Mar-22









Wychavon















# Looked After Children - Placement Type Adoption Residentia

140

120











# Wyre Forest