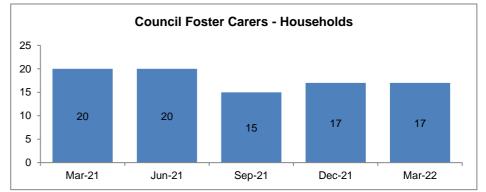

Placement order granted 14 12 60 Interim Care Order 67 40 67 58 Care Order 55 57 20 Accommodated (Full Time) 0 Mar-21 Jun-21 Sep-21 Dec-21 Mar-22



# Bromsgrove















#### Looked After Children - Placement Type Adoption Residential Ind/Supported Living











Malvern















#### Looked After Children - Placement Type 120 Residential 100 Ind/Supported Living 80 26 25 28 26 24 60 Placed with parents 40 64 Relative/Friend 63 62 54 53 20 Foster Care 0

Dec-21

Mar-22

Sep-21

Mar-21

Jun-21









Redditch















# Looked After Children - Placement Type











Worcester















#### Looked After Children - Placement Type Residential \_\_\_\_ Ind/Supported Living Placed with parents Relative/Friend Foster Care Mar-21 Jun-21 Sep-21 Dec-21 Mar-22









Wychavon















# Looked After Children - Placement Type Adoption Residentia

140

120











# Wyre Forest