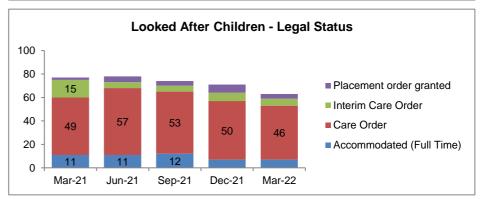

#### Looked After Children - Legal Status 100 80 10 Placement order granted 14 12 60 Interim Care Order 67 40 67 58 Care Order 55 57 20 Accommodated (Full Time) 0 Mar-21 Jun-21 Sep-21 Dec-21 Mar-22