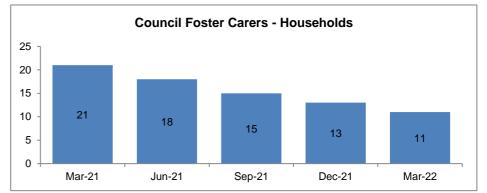

N.B. Numbers below 10 have been suppressed in charts



### Care Leavers - Distribution March 2022 Bromsgrove 5% Malvern Hills 9% Out of County / Other 36% Redditch 15% Vorcester 14% Wyre Forest Wychavon 9% , 12%

# **Child Protection**





Looked After or on a Child Protection Plan)



Worcester

23%









## Looked After Children - Placement Type







#### Looked After Children - Legal Status 100 80 10 Placement order granted 14 12 60 Interim Care Order 67 40 67 58 Care Order 55 57 20 Accommodated (Full Time) 0 Mar-21 Jun-21 Sep-21 Dec-21 Mar-22



# Bromsgrove















#### Looked After Children - Placement Type Adoption Residential Ind/Supported Living











Malvern















#### Looked After Children - Placement Type 120 Residential 100 Ind/Supported Living 80 26 25 28 26 24 60 Placed with parents 40 64 Relative/Friend 63 62 54 53 20 Foster Care 0

Dec-21

Mar-22

Sep-21

Mar-21

Jun-21









Redditch















# Looked After Children - Placement Type











Worcester















#### Looked After Children - Placement Type Residential \_\_\_\_ Ind/Supported Living Placed with parents Relative/Friend Foster Care Mar-21 Jun-21 Sep-21 Dec-21 Mar-22









Wychavon















# Looked After Children - Placement Type Adoption Residentia

140

120











# Wyre Forest