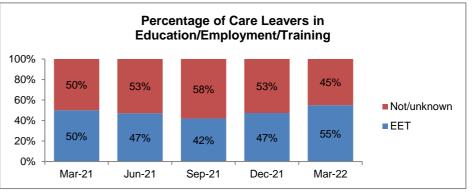

on**





Looked After or on a Child Protection Plan)



Worcester

23%









## Looked After Children - Placement Type







#### Looked After Children - Legal Status 100 80 10 Placement order granted 14 12 60 Interim Care Order 67 40 67 58 Care Order 55 57 20 Accommodated (Full Time) 0 Mar-21 Jun-21 Sep-21 Dec-21 Mar-22



# Bromsgrove















#### Looked After Children - Placement Type Adoption Residential Ind/Supported Living











Malvern















#### Looked After Children - Placement Type 120 Residential 100 Ind/Supported Living 80 26 25 28 26 24 60 Placed with parents 40 64 Relative/Friend 63 62 54 53 20 Foster Care 0

Dec-21

Mar-22

Sep-21

Mar-21

Jun-21









Redditch















# Looked After Children - Placement Type











Worcester















#### Looked After Children - Placement Type Residential \_\_\_\_ Ind/Supported Living Placed with parents Relative/Friend Foster Care Mar-21 Jun-21 Sep-21 Dec-21 Mar-22









Wychavon















# Looked After Children - Placement Type Adoption Residentia

140

120











# Wyre Forest