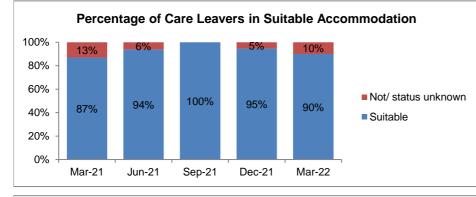

N.B. Numbers below 10 have been suppressed in charts



### Care Leavers - Distribution March 2022 Bromsgrove 5% Malvern Hills 9% Out of County / Other 36% Redditch 15% Vorcester 14% Wyre Forest Wychavon 9% , 12%

# **Child Protection**





Looked After or on a Child Protection Plan)



Worcester

23%









## Looked After Children - Placement Type







#### Looked After Children - Legal Status 100 80 10 Placement order granted 14 12 60 Interim Care Order 67 40 67 58 Care Order 55 57 20 Accommodated (Full Time) 0 Mar-21 Jun-21 Sep-21 Dec-21 Mar-22



# Bromsgrove















#### Looked After Children - Placement Type Adoption Residential Ind/Supported Living











Malvern















#### Looked After Children - Placement Type 120 Residential 100 Ind/Supported Living 80 26 25 28 26 24 60 Placed with parents 40 64 Relative/Friend 63 62 54 53 20 Foster Care 0

Dec-21

Mar-22

Sep-21

Mar-21

Jun-21









Redditch















# Looked After Children - Placement Type











Worcester















#### Looked After Children - Placement Type Residential \_\_\_\_ Ind/Supported Living Placed with parents Relative/Friend Foster Care Mar-21 Jun-21 Sep-21 Dec-21 Mar-22









Wychavon















# Looked After Children - Placement Type Adoption Residentia

140

120











# Wyre Forest