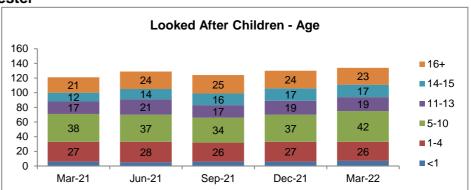

, 12%

# **Child Protection**





Looked After or on a Child Protection Plan)



Worcester

23%









## Looked After Children - Placement Type







#### Looked After Children - Legal Status 100 80 10 Placement order granted 14 12 60 Interim Care Order 67 40 67 58 Care Order 55 57 20 Accommodated (Full Time) 0 Mar-21 Jun-21 Sep-21 Dec-21 Mar-22



# Bromsgrove















#### Looked After Children - Placement Type Adoption Residential Ind/Supported Living











Malvern















#### Looked After Children - Placement Type 120 Residential 100 Ind/Supported Living 80 26 25 28 26 24 60 Placed with parents 40 64 Relative/Friend 63 62 54 53 20 Foster Care 0

Dec-21

Mar-22

Sep-21

Mar-21

Jun-21









Redditch















# Looked After Children - Placement Type











Worcester















#### Looked After Children - Placement Type Residential \_\_\_\_ Ind/Supported Living Placed with parents Relative/Friend Foster Care Mar-21 Jun-21 Sep-21 Dec-21 Mar-22









Wychavon















# Looked After Children - Placement Type Adoption Residentia

140

120











# Wyre Forest