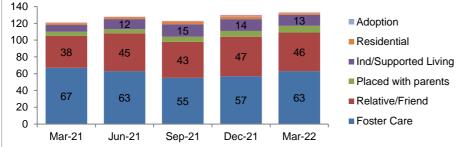

9% , 12%

# **Child Protection**





Looked After or on a Child Protection Plan)



Worcester

23%









## Looked After Children - Placement Type







#### Looked After Children - Legal Status 100 80 10 Placement order granted 14 12 60 Interim Care Order 67 40 67 58 Care Order 55 57 20 Accommodated (Full Time) 0 Mar-21 Jun-21 Sep-21 Dec-21 Mar-22



# Bromsgrove















#### Looked After Children - Placement Type Adoption Residential Ind/Supported Living











Malvern















#### Looked After Children - Placement Type 120 Residential 100 Ind/Supported Living 80 26 25 28 26 24 60 Placed with parents 40 64 Relative/Friend 63 62 54 53 20 Foster Care 0

Dec-21

Mar-22

Sep-21

Mar-21

Jun-21









Redditch















# Looked After Children - Placement Type











Worcester















#### Looked After Children - Placement Type Residential \_\_\_\_ Ind/Supported Living Placed with parents Relative/Friend Foster Care Mar-21 Jun-21 Sep-21 Dec-21 Mar-22









Wychavon















# Looked After Children - Placement Type Adoption Residentia

140

120











# Wyre Forest