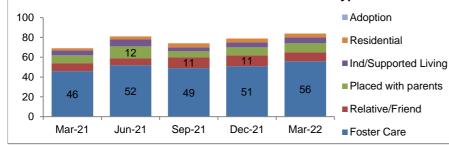

N.B. Numbers below 10 have been suppressed in charts



### Care Leavers - Distribution March 2022 Bromsgrove 5% Malvern Hills 9% Out of County / Other 36% Redditch 15% Vorcester 14% Wyre Forest Wychavon 9% , 12%

# **Child Protection**





Looked After or on a Child Protection Plan)



Worcester

23%









## Looked After Children - Placement Type







#### Looked After Children - Legal Status 100 80 10 Placement order granted 14 12 60 Interim Care Order 67 40 67 58 Care Order 55 57 20 Accommodated (Full Time) 0 Mar-21 Jun-21 Sep-21 Dec-21 Mar-22



# Bromsgrove















#### Looked After Children - Placement Type Adoption Residential Ind/Supported Living











Malvern















#### Looked After Children - Placement Type 120 Residential 100 Ind/Supported Living 80 26 25 28 26 24 60 Placed with parents 40 64 Relative/Friend 63 62 54 53 20 Foster Care 0

Dec-21

Mar-22

Sep-21

Mar-21

Jun-21









Redditch















# Looked After Children - Placement Type











Worcester















#### Looked After Children - Placement Type Residential \_\_\_\_ Ind/Supported Living Placed with parents Relative/Fri