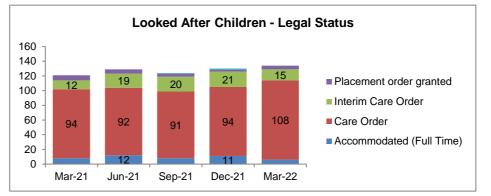

#### Looked After Children - Legal Status 100 80 10 Placement order granted 14 12 60 Interim Care Order 67 40 67 58 Care Order 55 57 20 Accommodated (Full Time) 0 Mar-21 Jun-21 Sep-21 Dec-21 Mar-22