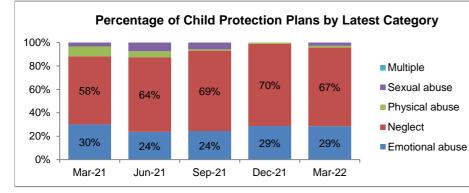

# **Child Protection**

Looked After or on a Child Protection Plan)

Worcester

23%