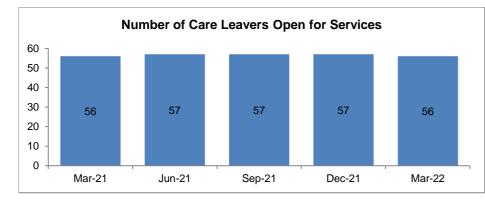

Protection**





Looked After or on a Child Protection Plan)



Worcester

23%









## Looked After Children - Placement Type







#### Looked After Children - Legal Status 100 80 10 Placement order granted 14 12 60 Interim Care Order 67 40 67 58 Care Order 55 57 20 Accommodated (Full Time) 0 Mar-21 Jun-21 Sep-21 Dec-21 Mar-22



# Bromsgrove















#### Looked After Children - Placement Type Adoption Residential Ind/Supported Living











Malvern















#### Looked After Children - Placement Type 120 Residential 100 Ind/Supported Living 80 26 25 28 26 24 60 Placed with parents 40 64 Relative/Friend 63 62 54 53 20 Foster Care 0

Dec-21

Mar-22

Sep-21

Mar-21

Jun-21









Redditch















# Looked After Children - Placement Type











Worcester















#### Looked After Children - Placement Type Residential \_\_\_\_ Ind/Supported Living Placed with parents Relative/Friend Foster Care Mar-21 Jun-21 Sep-21 Dec-21 Mar-22









Wychavon















# Looked After Children - Placement Type Adoption Residentia

140

120











# Wyre Forest