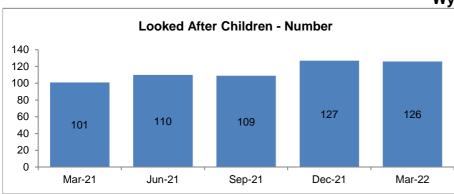

14 12 60 Interim Care Order 67 40 67 58 Care Order 55 57 20 Accommodated (Full Time) 0 Mar-21 Jun-21 Sep-21 Dec-21 Mar-22



# Bromsgrove















#### Looked After Children - Placement Type Adoption Residential Ind/Supported Living











Malvern















#### Looked After Children - Placement Type 120 Residential 100 Ind/Supported Living 80 26 25 28 26 24 60 Placed with parents 40 64 Relative/Friend 63 62 54 53 20 Foster Care 0

Dec-21

Mar-22

Sep-21

Mar-21

Jun-21









Redditch















# Looked After Children - Placement Type











Worcester















#### Looked After Children - Placement Type Residential \_\_\_\_ Ind/Supported Living Placed with parents Relative/Friend Foster Care Mar-21 Jun-21 Sep-21 Dec-21 Mar-22









Wychavon















# Looked After Children - Placement Type Adoption Residentia

140

120











# Wyre Forest