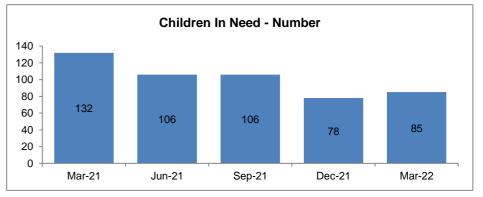

ec-21 Mar-22



# Bromsgrove















#### Looked After Children - Placement Type Adoption Residential Ind/Supported Living











Malvern















#### Looked After Children - Placement Type 120 Residential 100 Ind/Supported Living 80 26 25 28 26 24 60 Placed with parents 40 64 Relative/Friend 63 62 54 53 20 Foster Care 0

Dec-21

Mar-22

Sep-21

Mar-21

Jun-21









Redditch















# Looked After Children - Placement Type











Worcester















#### Looked After Children - Placement Type Residential \_\_\_\_ Ind/Supported Living Placed with parents Relative/Friend Foster Care Mar-21 Jun-21 Sep-21 Dec-21 Mar-22









Wychavon















# Looked After Children - Placement Type Adoption Residentia

140

120











# Wyre Forest