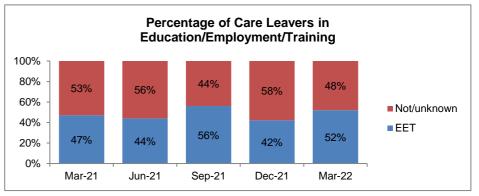

N.B. Numbers below 10 have been suppressed in charts



### Care Leavers - Distribution March 2022 Bromsgrove 5% Malvern Hills 9% Out of County / Other 36% Redditch 15% Vorcester 14% Wyre Forest Wychavon 9% , 12%

# **Child Protection**





Looked After or on a Child Protection Plan)



Worcester

23%









## Looked After Children - Placement Type







#### Looked After Children - Legal Status 100 80 10 Placement order granted 14 12 60 Interim Care Order 67 40 67 58 Care Order 55 57 20 Accommodated (Full Time) 0 Mar-21 Jun-21 Sep-21 Dec-21 Mar-22



# Bromsgrove















#### Looked After Children - Placement Type Adoption Residential Ind/Supported Living











Malvern















#### Looked After Children - Placement Type 120 Residential 100 Ind/Supported Living 80 26 25 28 26 24 60 Placed with parents 40 64 Relative/Friend 63 62 54 53 20 Foster Care 0

Dec-21

Mar-22

Sep-21

Mar-21

Jun-21









Redditch















# Looked After Children - Placement Type











Worcester















#### Looked After Children - Placement Type Residential \_\_\_\_ Ind/Supported Living Placed with parents Relative/Friend Foster Care Mar-21 Jun-21 Sep-21 Dec-21 Mar-22









Wychavon















# Looked After Children - Placement Type Adoption Residentia

140

120











# Wyre Forest