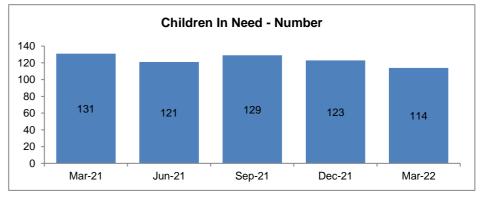

edditch 15% Vorcester 14% Wyre Forest Wychavon 9% , 12%

# **Child Protection**





Looked After or on a Child Protection Plan)



Worcester

23%









## Looked After Children - Placement Type







#### Looked After Children - Legal Status 100 80 10 Placement order granted 14 12 60 Interim Care Order 67 40 67 58 Care Order 55 57 20 Accommodated (Full Time) 0 Mar-21 Jun-21 Sep-21 Dec-21 Mar-22



# Bromsgrove















#### Looked After Children - Placement Type Adoption Residential Ind/Supported Living











Malvern















#### Looked After Children - Placement Type 120 Residential 100 Ind/Supported Living 80 26 25 28 26 24 60 Placed with parents 40 64 Relative/Friend 63 62 54 53 20 Foster Care 0

Dec-21

Mar-22

Sep-21

Mar-21

Jun-21









Redditch















# Looked After Children - Placement Type











Worcester















#### Looked After Children - Placement Type Residential \_\_\_\_ Ind/Supported Living Placed with parents Relative/Friend Foster Care Mar-21 Jun-21 Sep-21 Dec-21 Mar-22









Wychavon















# Looked After Children - Placement Type Adoption Residentia

140

120











# Wyre Forest