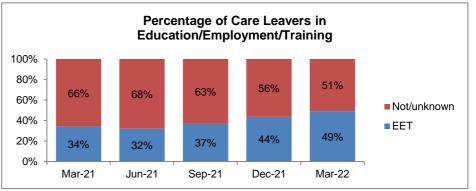

### Care Leavers - Distribution March 2022 Bromsgrove 5% Malvern Hills 9% Out of County / Other 36% Redditch 15% Vorcester 14% Wyre Forest Wychavon 9% , 12%