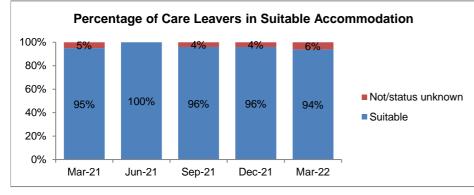

N.B. Numbers below 10 have been suppressed in charts



### Care Leavers - Distribution March 2022 Bromsgrove 5% Malvern Hills 9% Out of County / Other 36% Redditch 15% Vorcester 14% Wyre Forest Wychavon 9% , 12%

# **Child Protection**





Looked After or on a Child Protection Plan)



Worcester

23%









## Looked After Children - Placement Type







#### Looked After Children - Legal Status 100 80 10 Placement order granted 14 12 60 Interim Care Order 67 40 67 58 Care Order 55 57 20 Accommodated (Full Time) 0 Mar-21 Jun-21 Sep-21 Dec-21 Mar-22



# Bromsgrove















#### Looked After Children - Placement Type Adoption Residential Ind/Supported Living











Malvern















#### Looked After Children - Placement Type 120 Residential 100 Ind/Supported Living 80 26 25 28 26 24 60 Placed with parents 40 64 Relative/Friend 63 62 54 53 20 Foster Care 0

Dec-21

Mar-22

Sep-21

Mar-21

Jun-21









Redditch















# Looked After Children - Placement Type











Worcester















#### Looked After Children - Placement Type Residential \_\_\_\_ Ind/Supported Living Placed with parents Relative/Friend Foster Care Mar-21 Jun-21 Sep-21 Dec-21 Mar-22









Wychavon















# Looked After Children - Placement Type Adoption Residentia

140

120











# Wyre Forest