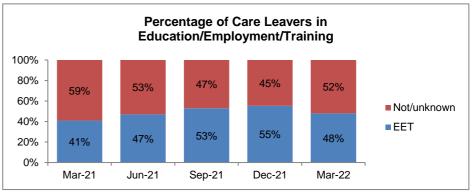

Redditch 15% Vorcester 14% Wyre Forest Wychavon 9% , 12%

# **Child Protection**





Looked After or on a Child Protection Plan)



Worcester

23%









## Looked After Children - Placement Type







#### Looked After Children - Legal Status 100 80 10 Placement order granted 14 12 60 Interim Care Order 67 40 67 58 Care Order 55 57 20 Accommodated (Full Time) 0 Mar-21 Jun-21 Sep-21 Dec-21 Mar-22



# Bromsgrove















#### Looked After Children - Placement Type Adoption Residential Ind/Supported Living











Malvern















#### Looked After Children - Placement Type 120 Residential 100 Ind/Supported Living 80 26 25 28 26 24 60 Placed with parents 40 64 Relative/Friend 63 62 54 53 20 Foster Care 0

Dec-21

Mar-22

Sep-21

Mar-21

Jun-21









Redditch















# Looked After Children - Placement Type











Worcester















#### Looked After Children - Placement Type Residential \_\_\_\_ Ind/Supported Living Placed with parents Relative/Friend Foster Care Mar-21 Jun-21 Sep-21 Dec-21 Mar-22









Wychavon















# Looked After Children - Placement Type Adoption Residentia

140

120











# Wyre Forest