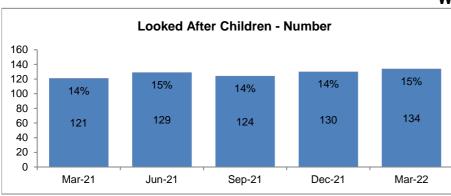

ditch 15% Vorcester 14% Wyre Forest Wychavon 9% , 12%

# **Child Protection**





Looked After or on a Child Protection Plan)



Worcester

23%









## Looked After Children - Placement Type







#### Looked After Children - Legal Status 100 80 10 Placement order granted 14 12 60 Interim Care Order 67 40 67 58 Care Order 55 57 20 Accommodated (Full Time) 0 Mar-21 Jun-21 Sep-21 Dec-21 Mar-22



# Bromsgrove















#### Looked After Children - Placement Type Adoption Residential Ind/Supported Living











Malvern















#### Looked After Children - Placement Type 120 Residential 100 Ind/Supported Living 80 26 25 28 26 24 60 Placed with parents 40 64 Relative/Friend 63 62 54 53 20 Foster Care 0

Dec-21

Mar-22

Sep-21

Mar-21

Jun-21









Redditch















# Looked After Children - Placement Type











Worcester















#### Looked After Children - Placement Type Residential \_\_\_\_ Ind/Supported Living Placed with parents Relative/Friend Foster Care Mar-21 Jun-21 Sep-21 Dec-21 Mar-22









Wychavon















# Looked After Children - Placement Type Adoption Residentia

140

120











# Wyre Forest