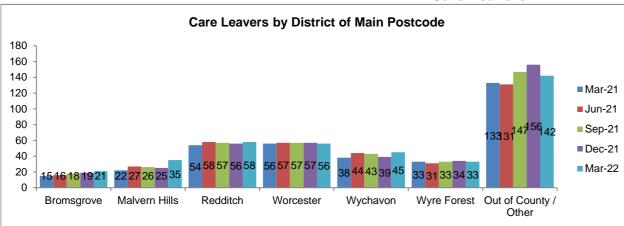

N.B. Numbers below 10 have been suppressed in charts



### Care Leavers - Distribution March 2022 Bromsgrove 5% Malvern Hills 9% Out of County / Other 36% Redditch 15% Vorcester 14% Wyre Forest Wychavon 9% , 12%

# **Child Protection**





Looked After or on a Child Protection Plan)



Worcester

23%









## Looked After Children - Placement Type







#### Looked After Children - Legal Status 100 80 10 Placement order granted 14 12 60 Interim Care Order 67 40 67 58 Care Order 55 57 20 Accommodated (Full Time) 0 Mar-21 Jun-21 Sep-21 Dec-21 Mar-22



# Bromsgrove















#### Looked After Children - Placement Type Adoption Residential Ind/Supported Living











Malvern















#### Looked After Children - Placement Type 120 Residential 100 Ind/Supported Living 80 26 25 28 26 24 60 Placed with parents 40 64 Relative/Fr