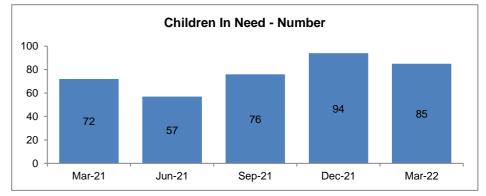

N.B. Numbers below 10 have been suppressed in charts



### Care Leavers - Distribution March 2022 Bromsgrove 5% Malvern Hills 9% Out of County / Other 36% Redditch 15% Vorcester 14% Wyre Forest Wychavon 9% , 12%

# **Child Protection**





Looked After or on a Child Protection Plan)



Worcester

23%









## Looked After Children - Placement Type







#### Looked After Children - Legal Status 100 80 10 Placement order granted 14 12 60 Interim Care Order 67 40 67 58 Care Order 55 57 20 Accommodated (Full Time) 0 Mar-21 Jun-21 Sep-21 Dec-21 Mar-22



# Bromsgrove















#### Looked After Children - Placement Type Adoption Residential Ind/Supported Living











Malvern















#### Looked After Children - Placement Type 120 Residential 100 Ind/Supported Living 80 26 25 28 26 24 60 Placed with parents 40 64 Relative/Friend 63 62 54 53 20 Foster Care 0

Dec-21

Mar-22

Sep-21

Mar-21

Jun-21









Redditch















# Looked After Children - Placement Type











Worcester















#### Looked After Children - Placement Type Residential \_\_\_\_ Ind/Supported Living Placed with parents Relative/Friend Foster Care Mar-21 Jun-21 Sep-21 Dec-21 Mar-22









Wychavon















# Looked After Children - Placement Type Adoption Residentia

140

120











# Wyre Forest