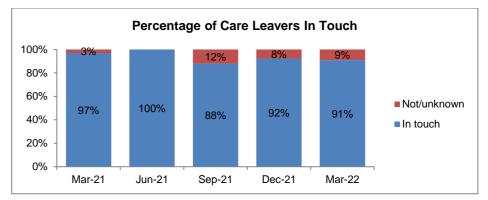

### Care Leavers - Distribution March 2022 Bromsgrove 5% Malvern Hills 9% Out of County / Other 36% Redditch 15% Vorcester 14% Wyre Forest Wychavon 9% , 12%