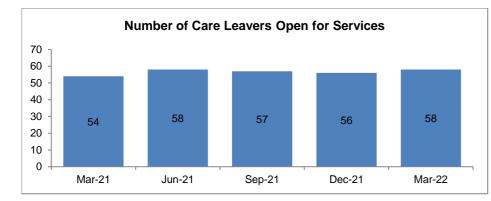

ther 36% Redditch 15% Vorcester 14% Wyre Forest Wychavon 9% , 12%

# **Child Protection**





Looked After or on a Child Protection Plan)



Worcester

23%









## Looked After Children - Placement Type







#### Looked After Children - Legal Status 100 80 10 Placement order granted 14 12 60 Interim Care Order 67 40 67 58 Care Order 55 57 20 Accommodated (Full Time) 0 Mar-21 Jun-21 Sep-21 Dec-21 Mar-22



# Bromsgrove















#### Looked After Children - Placement Type Adoption Residential Ind/Supported Living











Malvern















#### Looked After Children - Placement Type 120 Residential 100 Ind/Supported Living 80 26 25 28 26 24 60 Placed with parents 40 64 Relative/Friend 63 62 54 53 20 Foster Care 0

Dec-21

Mar-22

Sep-21

Mar-21

Jun-21









Redditch















# Looked After Children - Placement Type











Worcester















#### Looked After Children - Placement Type Residential \_\_\_\_ Ind/Supported Living Placed with parents Relative/Friend Foster Care Mar-21 Jun-21 Sep-21 Dec-21 Mar-22









Wychavon















# Looked After Children - Placement Type Adoption Residentia

140

120











# Wyre Forest