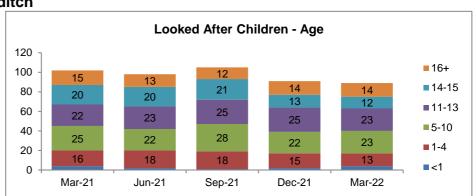

ut of County / Other 36% Redditch 15% Vorcester 14% Wyre Forest Wychavon 9% , 12%

# **Child Protection**





Looked After or on a Child Protection Plan)



Worcester

23%









## Looked After Children - Placement Type







#### Looked After Children - Legal Status 100 80 10 Placement order granted 14 12 60 Interim Care Order 67 40 67 58 Care Order 55 57 20 Accommodated (Full Time) 0 Mar-21 Jun-21 Sep-21 Dec-21 Mar-22



# Bromsgrove















#### Looked After Children - Placement Type Adoption Residential Ind/Supported Living











Malvern















#### Looked After Children - Placement Type 120 Residential 100 Ind/Supported Living 80 26 25 28 26 24 60 Placed with parents 40 64 Relative/Friend 63 62 54 53 20 Foster Care 0

Dec-21

Mar-22

Sep-21

Mar-21

Jun-21









Redditch















# Looked After Children - Placement Type











Worcester















#### Looked After Children - Placement Type Residential \_\_\_\_ Ind/Supported Living Placed with parents Relative/Friend Foster Care Mar-21 Jun-21 Sep-21 Dec-21 Mar-22









Wychavon















# Looked After Children - Placement Type Adoption Residentia

140

120











# Wyre Forest