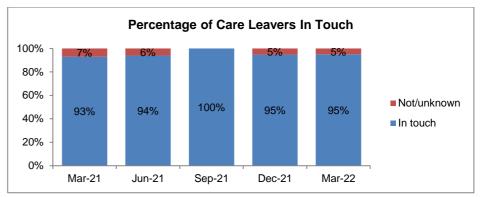

N.B. Numbers below 10 have been suppressed in charts



### Care Leavers - Distribution March 2022 Bromsgrove 5% Malvern Hills 9% Out of County / Other 36% Redditch 15% Vorcester 14% Wyre Forest Wychavon 9% , 12%

# **Child Protection**





Looked After or on a Child Protection Plan)



Worcester

23%









## Looked After Children - Placement Type







#### Looked After Children - Legal Status 100 80 10 Placement order granted 14 12 60 Interim Care Order 67 40 67 58 Care Order 55 57 20 Accommodated (Full Time) 0 Mar-21 Jun-21 Sep-21 Dec-21 Mar-22



# Bromsgrove















#### Looked After Children - Placement Type Adoption Residential Ind/Supported Living











Malvern















#### Looked After Children - Placement Type 120 Residential 100 Ind/Supported Living 80 26 25 28 26 24 60 Placed with parents 40 64 Relative/Friend 63 62 54 53 20 Foster Care 0

Dec-21

Mar-22

Sep-21

Mar-21

Jun-21









Redditch















# Looked After Children - Placement Type











Worcester















#### Looked After Children - Placement Type Residential \_\_\_\_ Ind/Supported Living Placed with parents Relative/Friend Foster Care Mar-21 Jun-21 Sep-21 Dec-21 Mar-22









Wychavon















# Looked After Children - Placement Type Adoption Residentia

140

120











# Wyre Forest