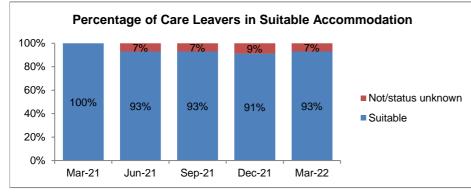

otection**





Looked After or on a Child Protection Plan)



Worcester

23%









## Looked After Children - Placement Type







#### Looked After Children - Legal Status 100 80 10 Placement order granted 14 12 60 Interim Care Order 67 40 67 58 Care Order 55 57 20 Accommodated (Full Time) 0 Mar-21 Jun-21 Sep-21 Dec-21 Mar-22



# Bromsgrove















#### Looked After Children - Placement Type Adoption Residential Ind/Supported Living











Malvern















#### Looked After Children - Placement Type 120 Residential 100 Ind/Supported Living 80 26 25 28 26 24 60 Placed with parents 40 64 Relative/Friend 63 62 54 53 20 Foster Care 0

Dec-21

Mar-22

Sep-21

Mar-21

Jun-21









Redditch















# Looked After Children - Placement Type











Worcester















#### Looked After Children - Placement Type Residential \_\_\_\_ Ind/Supported Living Placed with parents Relative/Friend Foster Care Mar-21 Jun-21 Sep-21 Dec-21 Mar-22









Wychavon















# Looked After Children - Placement Type Adoption Residentia

140

120











# Wyre Forest