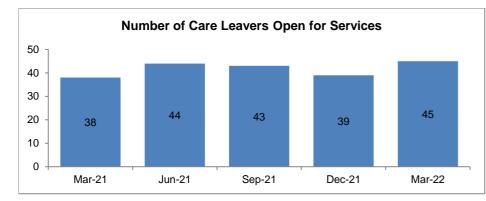

der granted 14 12 60 Interim Care Order 67 40 67 58 Care Order 55 57 20 Accommodated (Full Time) 0 Mar-21 Jun-21 Sep-21 Dec-21 Mar-22



# Bromsgrove















#### Looked After Children - Placement Type Adoption Residential Ind/Supported Living











Malvern















#### Looked After Children - Placement Type 120 Residential 100 Ind/Supported Living 80 26 25 28 26 24 60 Placed with parents 40 64 Relative/Friend 63 62 54 53 20 Foster Care 0

Dec-21

Mar-22

Sep-21

Mar-21

Jun-21









Redditch















# Looked After Children - Placement Type











Worcester















#### Looked After Children - Placement Type Residential \_\_\_\_ Ind/Supported Living Placed with parents Relative/Friend Foster Care Mar-21 Jun-21 Sep-21 Dec-21 Mar-22









Wychavon















# Looked After Children - Placement Type Adoption Residentia

140

120











# Wyre Forest