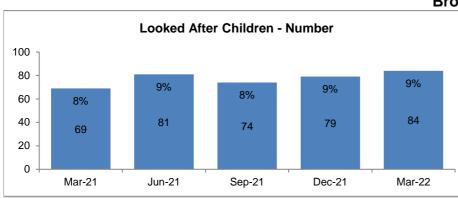

N.B. Numbers below 10 have been suppressed in charts



### Care Leavers - Distribution March 2022 Bromsgrove 5% Malvern Hills 9% Out of County / Other 36% Redditch 15% Vorcester 14% Wyre Forest Wychavon 9% , 12%

# **Child Protection**





Looked After or on a Child Protection Plan)



Worcester

23%









## Looked After Children - Placement Type







#### Looked After Children - Legal Status 100 80 10 Placement order granted 14 12 60 Interim Care Order 67 40 67 58 Care Order 55 57 20 Accommodated (Full Time) 0 Mar-21 Jun-21 Sep-21 Dec-21 Mar-22



# Bromsgrove















#### Looked After Children - Placement Type Adoption Residential Ind/Supported Living











Malvern















#### Looked After Children - Placement Type 120 Residential 100 Ind/Supported Living 80 26 25 28 26 24 60 Placed with parents 40 64 Relative/Friend 63 62 54 53 20 Foster Care 0

Dec-21

Mar-22

Sep-21

Mar-21

Jun-21









Redditch















# Looked After Children - Placement Type











Worcester















#### Looked After Children - Placement Type Residential \_\_\_\_ Ind/Supp