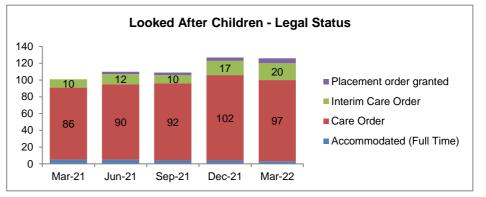

#### Looked After Children - Legal Status 100 80 10 Placement order granted 14 12 60 Interim Care Order 67 40 67 58 Care Order 55 57 20 Accommodated (Full Time) 0 Mar-21 Jun-21 Sep-21 Dec-21 Mar-22