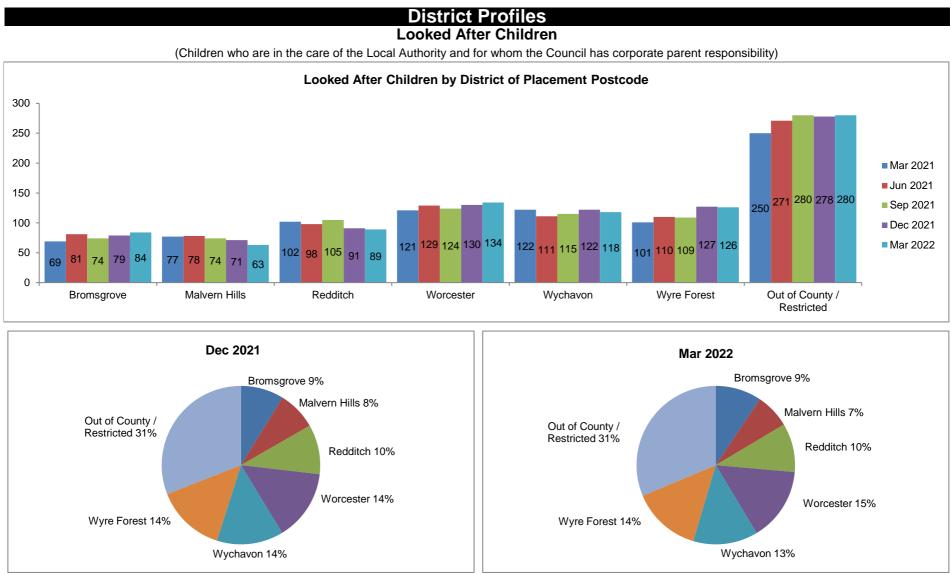

N.B. Numbers below 10 have been suppressed in charts



### Care Leavers - Distribution March 2022 Bromsgrove 5% Malvern Hills 9% Out of County / Other 36% Redditch 15% Vorcester 14% Wyre Forest Wychavon 9% , 12%

# **Child Protection**





Looked After or on a Child Protection Plan)



Worcester

23%









## Looked After Children - Placement Type







#### Looked After Children - Legal Status 100 80 10 Placement order granted 14 12 60 Interim Care Order 67 40 67 58 Care Order 55 57 20 Accommodated (Full Time) 0 Mar-21 Jun-21 Sep-21 Dec-21 Mar-22



# Bromsgrove















#### Looked After Children - Placement Type Adoption Residential Ind/Supported Living











Malvern















#### Looked After Children - Placement Type 120 Residential 100 Ind/Supported Living 80