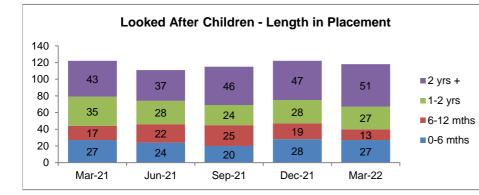

80 10 Placement order granted 14 12 60 Interim Care Order 67 40 67 58 Care Order 55 57 20 Accommodated (Full Time) 0 Mar-21 Jun-21 Sep-21 Dec-21 Mar-22



# Bromsgrove















#### Looked After Children - Placement Type Adoption Residential Ind/Supported Living











Malvern















#### Looked After Children - Placement Type 120 Residential 100 Ind/Supported Living 80 26 25 28 26 24 60 Placed with parents 40 64 Relative/Friend 63 62 54 53 20 Foster Care 0

Dec-21

Mar-22

Sep-21

Mar-21

Jun-21









Redditch















# Looked After Children - Placement Type











Worcester















#### Looked After Children - Placement Type Residential \_\_\_\_ Ind/Supported Living Placed with parents Relative/Friend Foster Care Mar-21 Jun-21 Sep-21 Dec-21 Mar-22









Wychavon















# Looked After Children - Placement Type Adoption Residentia

140

120











# Wyre Forest