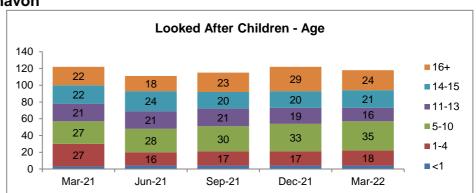

10 Placement order granted 14 12 60 Interim Care Order 67 40 67 58 Care Order 55 57 20 Accommodated (Full Time) 0 Mar-21 Jun-21 Sep-21 Dec-21 Mar-22



# Bromsgrove















#### Looked After Children - Placement Type Adoption Residential Ind/Supported Living











Malvern















#### Looked After Children - Placement Type 120 Residential 100 Ind/Supported Living 80 26 25 28 26 24 60 Placed with parents 40 64 Relative/Friend 63 62 54 53 20 Foster Care 0

Dec-21

Mar-22

Sep-21

Mar-21

Jun-21









Redditch















# Looked After Children - Placement Type











Worcester















#### Looked After Children - Placement Type Residential \_\_\_\_ Ind/Supported Living Placed with parents Relative/Friend Foster Care Mar-21 Jun-21 Sep-21 Dec-21 Mar-22









Wychavon















# Looked After Children - Placement Type Adoption Residentia

140

120











# Wyre Forest