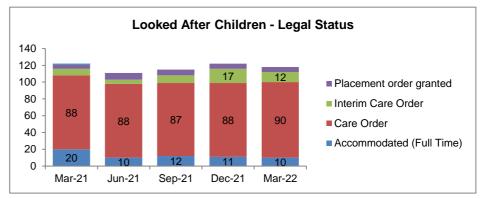

#### Looked After Children - Legal Status 100 80 10 Placement order granted 14 12 60 Interim Care Order 67 40 67 58 Care Order 55 57 20 Accommodated (Full Time) 0 Mar-21 Jun-21 Sep-21 Dec-21 Mar-22