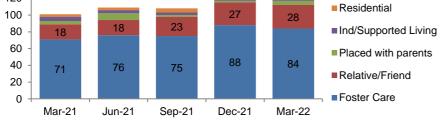

Full Time) 0 Mar-21 Jun-21 Sep-21 Dec-21 Mar-22



# Bromsgrove















#### Looked After Children - Placement Type Adoption Residential Ind/Supported Living











Malvern















#### Looked After Children - Placement Type 120 Residential 100 Ind/Supported Living 80 26 25 28 26 24 60 Placed with parents 40 64 Relative/Friend 63 62 54 53 20 Foster Care 0

Dec-21

Mar-22

Sep-21

Mar-21

Jun-21









Redditch















# Looked After Children - Placement Type











Worcester















#### Looked After Children - Placement Type Residential \_\_\_\_ Ind/Supported Living Placed with parents Relative/Friend Foster Care Mar-21 Jun-21 Sep-21 Dec-21 Mar-22









Wychavon















# Looked After Children - Placement Type Adoption Residentia

140

120











# Wyre Forest