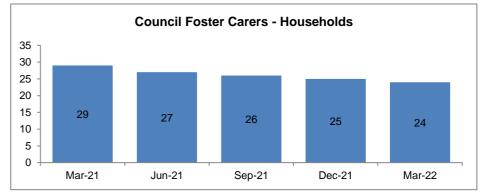

%

# **Child Protection**





Looked After or on a Child Protection Plan)



Worcester

23%









## Looked After Children - Placement Type







#### Looked After Children - Legal Status 100 80 10 Placement order granted 14 12 60 Interim Care Order 67 40 67 58 Care Order 55 57 20 Accommodated (Full Time) 0 Mar-21 Jun-21 Sep-21 Dec-21 Mar-22



# Bromsgrove















#### Looked After Children - Placement Type Adoption Residential Ind/Supported Living











Malvern















#### Looked After Children - Placement Type 120 Residential 100 Ind/Supported Living 80 26 25 28 26 24 60 Placed with parents 40 64 Relative/Friend 63 62 54 53 20 Foster Care 0

Dec-21

Mar-22

Sep-21

Mar-21

Jun-21









Redditch















# Looked After Children - Placement Type











Worcester















#### Looked After Children - Placement Type Residential \_\_\_\_ Ind/Supported Living Placed with parents Relative/Friend Foster Care Mar-21 Jun-21 Sep-21 Dec-21 Mar-22









Wychavon















# Looked After Children - Placement Type Adoption Residentia

140

120











# Wyre Forest