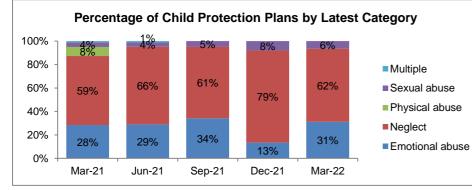

# **Child Protection**

Looked After or on a Child Protection Plan)

Worcester

23%