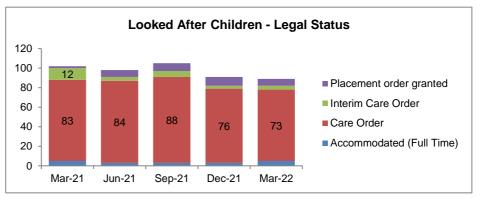

#### Looked After Children - Legal Status 100 80 10 Placement order granted 14 12 60 Interim Care Order 67 40 67 58 Care Order 55 57 20 Accommodated (Full Time) 0 Mar-21 Jun-21 Sep-21 Dec-21 Mar-22