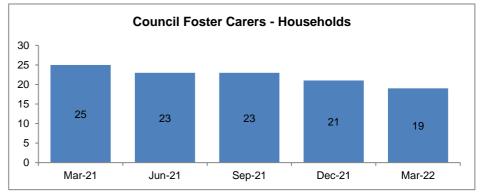

f County / Other 36% Redditch 15% Vorcester 14% Wyre Forest Wychavon 9% , 12%

# **Child Protection**





Looked After or on a Child Protection Plan)



Worcester

23%









## Looked After Children - Placement Type







#### Looked After Children - Legal Status 100 80 10 Placement order granted 14 12 60 Interim Care Order 67 40 67 58 Care Order 55 57 20 Accommodated (Full Time) 0 Mar-21 Jun-21 Sep-21 Dec-21 Mar-22



# Bromsgrove















#### Looked After Children - Placement Type Adoption Residential Ind/Supported Living











Malvern















#### Looked After Children - Placement Type 120 Residential 100 Ind/Supported Living 80 26 25 28 26 24 60 Placed with parents 40 64 Relative/Friend 63 62 54 53 20 Foster Care 0

Dec-21

Mar-22

Sep-21

Mar-21

Jun-21









Redditch















# Looked After Children - Placement Type











Worcester















#### Looked After Children - Placement Type Residential \_\_\_\_ Ind/Supported Living Placed with parents Relative/Friend Foster Care Mar-21 Jun-21 Sep-21 Dec-21 Mar-22









Wychavon















# Looked After Children - Placement Type Adoption Residentia

140

120











# Wyre Forest