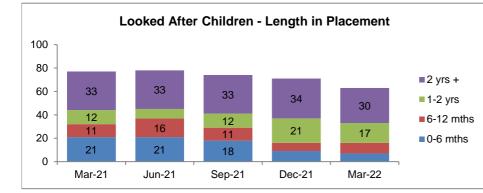

## Looked After Children - Placement Type

# Looked After Children - Placement Type

Worcester