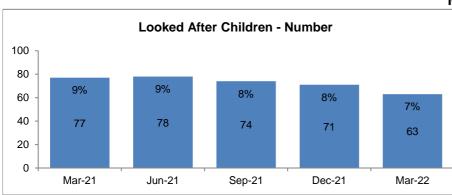

N.B. Numbers below 10 have been suppressed in charts



### Care Leavers - Distribution March 2022 Bromsgrove 5% Malvern Hills 9% Out of County / Other 36% Redditch 15% Vorcester 14% Wyre Forest Wychavon 9% , 12%

# **Child Protection**





Looked After or on a Child Protection Plan)



Worcester

23%









## Looked After Children - Placement Type







#### Looked After Children - Legal Status 100 80 10 Placement order granted 14 12 60 Interim Care Order 67 40 67 58 Care Order 55 57 20 Accommodated (Full Time) 0 Mar-21 Jun-21 Sep-21 Dec-21 Mar-22



# Bromsgrove















#### Looked After Children - Placement Type Adoption Residential Ind/Supported Living











Malvern















#### Looked After Children - Placement Type 120 Residential 100 Ind/Supported Living 80 26 25 28 26 24 60 Placed with parents 40 64 Relative/Friend 63 62 54 53 20 Foster Care 0

Dec-21

Mar-22

Sep-21

Mar-21

Jun-21









Redditch















# Looked After Children - Placement Type











Worcester















#### Looked After Children - Placement Type Residential \_\_\_\_ Ind/Supported Living Placed with parents Relative/Friend Foster Care Mar-21 Jun-21 Sep-21 Dec-21 Mar-22









Wychavon















# Looked After Children - Placement Type Adoption Residentia

140

120











# Wyre Forest