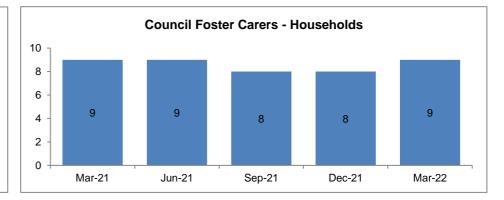

N.B. Numbers below 10 have been suppressed in charts



### Care Leavers - Distribution March 2022 Bromsgrove 5% Malvern Hills 9% Out of County / Other 36% Redditch 15% Vorcester 14% Wyre Forest Wychavon 9% , 12%

# **Child Protection**





Looked After or on a Child Protection Plan)



Worcester

23%









## Looked After Children - Placement Type







#### Looked After Children - Legal Status 100 80 10 Placement order granted 14 12 60 Interim Care Order 67 40 67 58 Care Order 55 57 20 Accommodated (Full Time) 0 Mar-21 Jun-21 Sep-21 Dec-21 Mar-22



# Bromsgrove















#### Looked After Children - Placement Type Adoption Residential Ind/Supported Living











Malvern















#### Looked After Children - Placement Type 120 Residential 100 Ind/Supported Living 80 26 25 28 26 24 60 Placed with parents 40 64 Relative/Friend 63 62 54 53 20 Foster Care 0

Dec-21

Mar-22

Sep-21

Mar-21

Jun-21









Redditch















# Looked After Children - Placement Type











Worcester















#### Looked After Children - Placement Type Residential \_\_\_\_ Ind/Supported Living Placed with parents Relative/Friend Foster Care Mar-21 Jun-21 Sep-21 Dec-21 Mar-22









Wychavon















# Looked After Children - Placement Type Adoption Residentia

140

120











# Wyre Forest