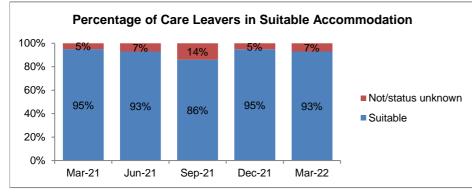

r granted 14 12 60 Interim Care Order 67 40 67 58 Care Order 55 57 20 Accommodated (Full Time) 0 Mar-21 Jun-21 Sep-21 Dec-21 Mar-22



# Bromsgrove















#### Looked After Children - Placement Type Adoption Residential Ind/Supported Living











Malvern















#### Looked After Children - Placement Type 120 Residential 100 Ind/Supported Living 80 26 25 28 26 24 60 Placed with parents 40 64 Relative/Friend 63 62 54 53 20 Foster Care 0

Dec-21

Mar-22

Sep-21

Mar-21

Jun-21









Redditch















# Looked After Children - Placement Type











Worcester















#### Looked After Children - Placement Type Residential \_\_\_\_ Ind/Supported Living Placed with parents Relative/Friend Foster Care Mar-21 Jun-21 Sep-21 Dec-21 Mar-22









Wychavon















# Looked After Children - Placement Type Adoption Residentia

140

120











# Wyre Forest