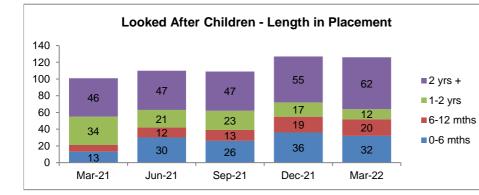

ll Time) 0 Mar-21 Jun-21 Sep-21 Dec-21 Mar-22



# Bromsgrove















#### Looked After Children - Placement Type Adoption Residential Ind/Supported Living











Malvern















#### Looked After Children - Placement Type 120 Residential 100 Ind/Supported Living 80 26 25 28 26 24 60 Placed with parents 40 64 Relative/Friend 63 62 54 53 20 Foster Care 0

Dec-21

Mar-22

Sep-21

Mar-21

Jun-21









Redditch















# Looked After Children - Placement Type











Worcester















#### Looked After Children - Placement Type Residential \_\_\_\_ Ind/Supported Living Placed with parents Relative/Friend Foster Care Mar-21 Jun-21 Sep-21 Dec-21 Mar-22









Wychavon















# Looked After Children - Placement Type Adoption Residentia

140

120











# Wyre Forest