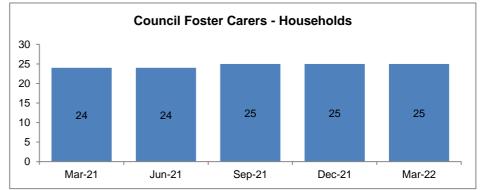

e) 0 Mar-21 Jun-21 Sep-21 Dec-21 Mar-22



# Bromsgrove















#### Looked After Children - Placement Type Adoption Residential Ind/Supported Living











Malvern















#### Looked After Children - Placement Type 120 Residential 100 Ind/Supported Living 80 26 25 28 26 24 60 Placed with parents 40 64 Relative/Friend 63 62 54 53 20 Foster Care 0

Dec-21

Mar-22

Sep-21

Mar-21

Jun-21









Redditch















# Looked After Children - Placement Type











Worcester















#### Looked After Children - Placement Type Residential \_\_\_\_ Ind/Supported Living Placed with parents Relative/Friend Foster Care Mar-21 Jun-21 Sep-21 Dec-21 Mar-22









Wychavon















# Looked After Children - Placement Type Adoption Residentia

140

120











# Wyre Forest