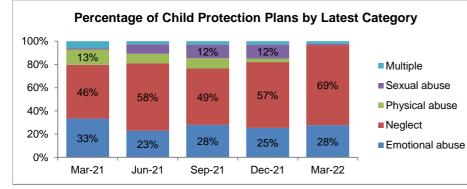

36% Redditch 15% Vorcester 14% Wyre Forest Wychavon 9% , 12%

# **Child Protection**





Looked After or on a Child Protection Plan)



Worcester

23%









## Looked After Children - Placement Type







#### Looked After Children - Legal Status 100 80 10 Placement order granted 14 12 60 Interim Care Order 67 40 67 58 Care Order 55 57 20 Accommodated (Full Time) 0 Mar-21 Jun-21 Sep-21 Dec-21 Mar-22



# Bromsgrove















#### Looked After Children - Placement Type Adoption Residential Ind/Supported Living











Malvern















#### Looked After Children - Placement Type 120 Residential 100 Ind/Supported Living 80 26 25 28 26 24 60 Placed with parents 40 64 Relative/Friend 63 62 54 53 20 Foster Care 0

Dec-21

Mar-22

Sep-21

Mar-21

Jun-21









Redditch















# Looked After Children - Placement Type











Worcester















#### Looked After Children - Placement Type Residential \_\_\_\_ Ind/Supported Living Placed with parents Relative/Friend Foster Care Mar-21 Jun-21 Sep-21 Dec-21 Mar-22









Wychavon















# Looked After Children - Placement Type Adoption Residentia

140

120











# Wyre Forest