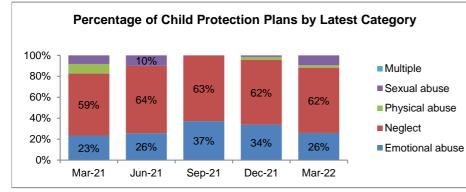

# **Child Protection**

Looked After or on a Child Protection Plan)

Worcester

23%