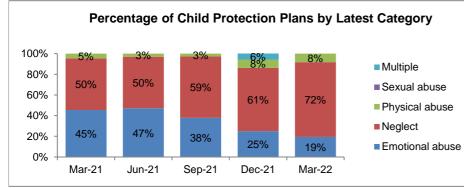

# **Child Protection**

Looked After or on a Child Protection Plan)

Worcester

23%