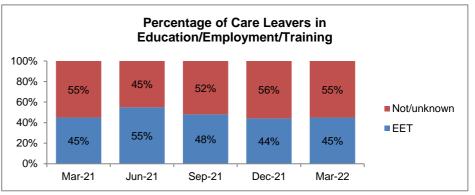

Dec-21 Mar-22



# Bromsgrove















#### Looked After Children - Placement Type Adoption Residential Ind/Supported Living











Malvern















#### Looked After Children - Placement Type 120 Residential 100 Ind/Supported Living 80 26 25 28 26 24 60 Placed with parents 40 64 Relative/Friend 63 62 54 53 20 Foster Care 0

Dec-21

Mar-22

Sep-21

Mar-21

Jun-21









Redditch















# Looked After Children - Placement Type











Worcester















#### Looked After Children - Placement Type Residential \_\_\_\_ Ind/Supported Living Placed with parents Relative/Friend Foster Care Mar-21 Jun-21 Sep-21 Dec-21 Mar-22









Wychavon















# Looked After Children - Placement Type Adoption Residentia

140

120











# Wyre Forest