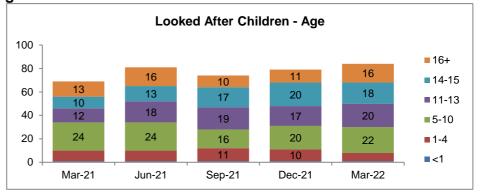

N.B. Numbers below 10 have been suppressed in charts



### Care Leavers - Distribution March 2022 Bromsgrove 5% Malvern Hills 9% Out of County / Other 36% Redditch 15% Vorcester 14% Wyre Forest Wychavon 9% , 12%

# **Child Protection**





Looked After or on a Child Protection Plan)



Worcester

23%









## Looked After Children - Placement Type







#### Looked After Children - Legal Status 100 80 10 Placement order granted 14 12 60 Interim Care Order 67 40 67 58 Care Order 55 57 20 Accommodated (Full Time) 0 Mar-21 Jun-21 Sep-21 Dec-21 Mar-22



# Bromsgrove















#### Looked After Children - Placement Type Adoption Residential Ind/Supported Living











Malvern















#### Looked After Children - Placement Type 120 Residential 100 Ind/Supported Living 80 26 25 28 26 24 60 Placed with parents 40 64 Relative/Friend 63 62 54 53 20 Foster Care 0

Dec-21

Mar-22

Sep-21

Mar-21

Jun-21









Redditch















# Looked After Children - Placement Type











Worcester















#### Looked After Children - Placement Type Residential \_\_\_\_ Ind/Supported Living Placed with parents Relative/Friend