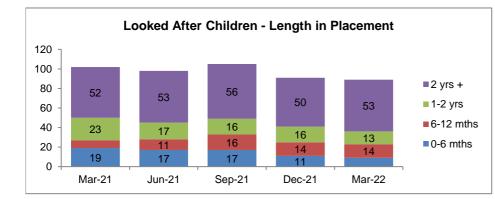

Out of County / Other 36% Redditch 15% Vorcester 14% Wyre Forest Wychavon 9% , 12%

# **Child Protection**





Looked After or on a Child Protection Plan)



Worcester

23%









## Looked After Children - Placement Type







#### Looked After Children - Legal Status 100 80 10 Placement order granted 14 12 60 Interim Care Order 67 40 67 58 Care Order 55 57 20 Accommodated (Full Time) 0 Mar-21 Jun-21 Sep-21 Dec-21 Mar-22



# Bromsgrove















#### Looked After Children - Placement Type Adoption Residential Ind/Supported Living











Malvern















#### Looked After Children - Placement Type 120 Residential 100 Ind/Supported Living 80 26 25 28 26 24 60 Placed with parents 40 64 Relative/Friend 63 62 54 53 20 Foster Care 0

Dec-21

Mar-22

Sep-21

Mar-21

Jun-21









Redditch















# Looked After Children - Placement Type











Worcester















#### Looked After Children - Placement Type Residential \_\_\_\_ Ind/Supported Living Placed with parents Relative/Friend Foster Care Mar-21 Jun-21 Sep-21 Dec-21 Mar-22









Wychavon















# Looked After Children - Placement Type Adoption Residentia

140

120











# Wyre Forest