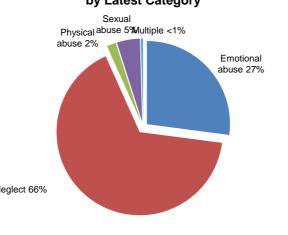

N.B. Numbers below 10 have been suppressed in charts



### Care Leavers - Distribution March 2022 Bromsgrove 5% Malvern Hills 9% Out of County / Other 36% Redditch 15% Vorcester 14% Wyre Forest Wychavon 9% , 12%

# **Child Protection**





Looked After or on a Child Protection Plan)



Worcester

23%









## Looked After Children - Placement Type







#### Looked After Children - Legal Status 100 80 10 Placement order granted 14 12 60 Interim Care Order 67 40 67 58 Care Order 55 57 20 Accommodated (Full Time) 0 Mar-21 Jun-21 Sep-21 Dec-21 Mar-22



# Bromsgrove















#### Looked After Children - Placement Type Adoption Residential Ind/Supported Living











Malvern















#### Looked After Children - Placement Type 120 Residential 100 Ind/Supported Living 80 26 25 28 26 24 60 Placed with parents 40 64 Relative/Friend 63 62 54 53 20 Foster Care 0

Dec-21

Mar-22

Sep-21

Mar-21

Jun-21









Redditch















# Looked After Children - Placement Type











Worcester















#### Looked After Children - Placement Type Residential \_\_\_\_ Ind/Su