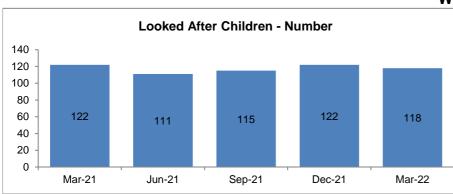

Looked After or on a Child Protection Plan)



Worcester

23%









## Looked After Children - Placement Type







#### Looked After Children - Legal Status 100 80 10 Placement order granted 14 12 60 Interim Care Order 67 40 67 58 Care Order 55 57 20 Accommodated (Full Time) 0 Mar-21 Jun-21 Sep-21 Dec-21 Mar-22



# Bromsgrove















#### Looked After Children - Placement Type Adoption Residential Ind/Supported Living











Malvern















#### Looked After Children - Placement Type 120 Residential 100 Ind/Supported Living 80 26 25 28 26 24 60 Placed with parents 40 64 Relative/Friend 63 62 54 53 20 Foster Care 0

Dec-21

Mar-22

Sep-21

Mar-21

Jun-21









Redditch















# Looked After Children - Placement Type











Worcester















#### Looked After Children - Placement Type Residential \_\_\_\_ Ind/Supported Living Placed with parents Relative/Friend Foster Care Mar-21 Jun-21 Sep-21 Dec-21 Mar-22









Wychavon















# Looked After Children - Placement Type Adoption Residentia

140

120











# Wyre Forest