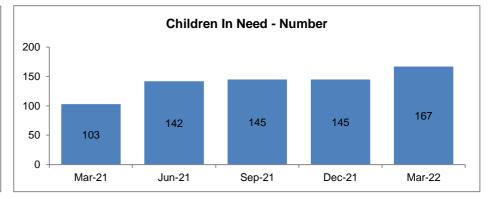

**





Looked After or on a Child Protection Plan)



Worcester

23%









## Looked After Children - Placement Type







#### Looked After Children - Legal Status 100 80 10 Placement order granted 14 12 60 Interim Care Order 67 40 67 58 Care Order 55 57 20 Accommodated (Full Time) 0 Mar-21 Jun-21 Sep-21 Dec-21 Mar-22



# Bromsgrove















#### Looked After Children - Placement Type Adoption Residential Ind/Supported Living











Malvern















#### Looked After Children - Placement Type 120 Residential 100 Ind/Supported Living 80 26 25 28 26 24 60 Placed with parents 40 64 Relative/Friend 63 62 54 53 20 Foster Care 0

Dec-21

Mar-22

Sep-21

Mar-21

Jun-21









Redditch















# Looked After Children - Placement Type











Worcester















#### Looked After Children - Placement Type Residential \_\_\_\_ Ind/Supported Living Placed with parents Relative/Friend Foster Care Mar-21 Jun-21 Sep-21 Dec-21 Mar-22









Wychavon















# Looked After Children - Placement Type Adoption Residentia

140

120











# Wyre Forest