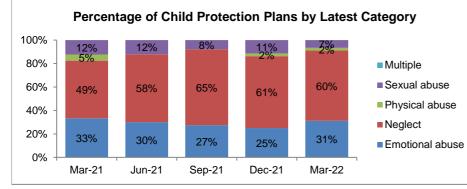

# **Child Protection**

Looked After or on a Child Protection Plan)

Worcester

23%