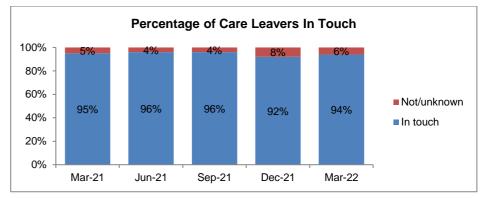

N.B. Numbers below 10 have been suppressed in charts



### Care Leavers - Distribution March 2022 Bromsgrove 5% Malvern Hills 9% Out of County / Other 36% Redditch 15% Vorcester 14% Wyre Forest Wychavon 9% , 12%

# **Child Protection**





Looked After or on a Child Protection Plan)



Worcester

23%









## Looked After Children - Placement Type







#### Looked After Children - Legal Status 100 80 10 Placement order granted 14 12 60 Interim Care Order 67 40 67 58 Care Order 55 57 20 Accommodated (Full Time) 0 Mar-21 Jun-21 Sep-21 Dec-21 Mar-22



# Bromsgrove















#### Looked After Children - Placement Type Adoption Residential Ind/Supported Living











Malvern















#### Looked After Children - Placement Type 120 Residential 100 Ind/Supported Living 80 26 25 28 26 24 60 Placed with parents 40 64 Relative/Friend 63 62 54 53 20 Foster Care 0

Dec-21

Mar-22

Sep-21

Mar-21

Jun-21









Redditch















# Looked After Children - Placement Type











Worcester















#### Looked After Children - Placement Type Residential \_\_\_\_ Ind/Supported Living Placed with parents Relative/Friend Foster Care Mar-21 Jun-21 Sep-21 Dec-21 Mar-22









Wychavon















# Looked After Children - Placement Type Adoption Residentia

140

120











# Wyre Forest