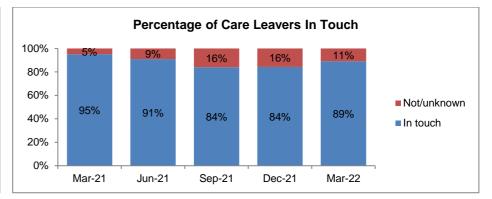

tion**





Looked After or on a Child Protection Plan)



Worcester

23%









## Looked After Children - Placement Type







#### Looked After Children - Legal Status 100 80 10 Placement order granted 14 12 60 Interim Care Order 67 40 67 58 Care Order 55 57 20 Accommodated (Full Time) 0 Mar-21 Jun-21 Sep-21 Dec-21 Mar-22



# Bromsgrove















#### Looked After Children - Placement Type Adoption Residential Ind/Supported Living











Malvern















#### Looked After Children - Placement Type 120 Residential 100 Ind/Supported Living 80 26 25 28 26 24 60 Placed with parents 40 64 Relative/Friend 63 62 54 53 20 Foster Care 0

Dec-21

Mar-22

Sep-21

Mar-21

Jun-21









Redditch















# Looked After Children - Placement Type











Worcester















#### Looked After Children - Placement Type Residential \_\_\_\_ Ind/Supported Living Placed with parents Relative/Friend Foster Care Mar-21 Jun-21 Sep-21 Dec-21 Mar-22









Wychavon















# Looked After Children - Placement Type Adoption Residentia

140

120











# Wyre Forest