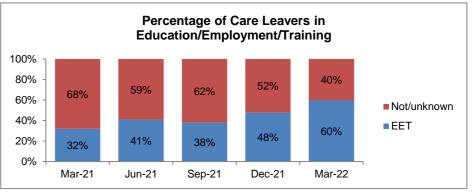

N.B. Numbers below 10 have been suppressed in charts



### Care Leavers - Distribution March 2022 Bromsgrove 5% Malvern Hills 9% Out of County / Other 36% Redditch 15% Vorcester 14% Wyre Forest Wychavon 9% , 12%

# **Child Protection**





Looked After or on a Child Protection Plan)



Worcester

23%









## Looked After Children - Placement Type







#### Looked After Children - Legal Status 100 80 10 Placement order granted 14 12 60 Interim Care Order 67 40 67 58 Care Order 55 57 20 Accommodated (Full Time) 0 Mar-21 Jun-21 Sep-21 Dec-21 Mar-22



# Bromsgrove















#### Looked After Children - Placement Type Adoption Residential Ind/Supported Living











Malvern















#### Looked After Children - Placement Type 120 Residential 100 Ind/Supported Living 80 26 25 28 26 24 60 Placed with parents 40 64 Relative/Friend 63 62 54 53 20 Foster Care 0

Dec-21

Mar-22

Sep-21

Mar-21

Jun-21









Redditch















# Looked After Children - Placement Type











Worcester















#### Looked After Children - Placement Type Residential \_\_\_\_ Ind/Supported Living Placed with parents Relative/Friend Foster Care Mar-21 Jun-21 Sep-21 Dec-21 Mar-22









Wychavon















# Looked After Children - Placement Type Adoption Residentia

140

120











# Wyre Forest