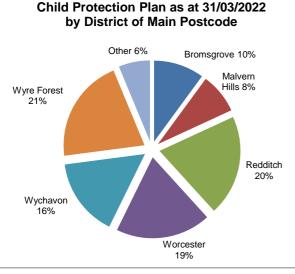

# **Child Protection**

Looked After or on a Child Protection Plan)

Worcester

23%