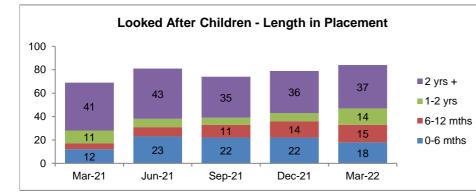

N.B. Numbers below 10 have been suppressed in charts



### Care Leavers - Distribution March 2022 Bromsgrove 5% Malvern Hills 9% Out of County / Other 36% Redditch 15% Vorcester 14% Wyre Forest Wychavon 9% , 12%

# **Child Protection**





Looked After or on a Child Protection Plan)



Worcester

23%









## Looked After Children - Placement Type







#### Looked After Children - Legal Status 100 80 10 Placement order granted 14 12 60 Interim Care Order 67 40 67 58 Care Order 55 57 20 Accommodated (Full Time) 0 Mar-21 Jun-21 Sep-21 Dec-21 Mar-22



# Bromsgrove















#### Looked After Children - Placement Type Adoption Residential Ind/Supported Living











Malvern















#### Looked After Children - Placement Type 120 Residential 100 Ind/Supported Living 80 26 25 28 26 24 60 Placed with parents 40 64 Relative/Friend 63 62 54 53 20 Foster Care 0

Dec-21

Mar-22

Sep-21

Mar-21

Jun-21









Redditch















# Looked After Children - Placement Type











Worcester















#### Looked After Children - Placement Type Residential \_\_\_\_ Ind/Supported Living Placed with parents Relative/Frien