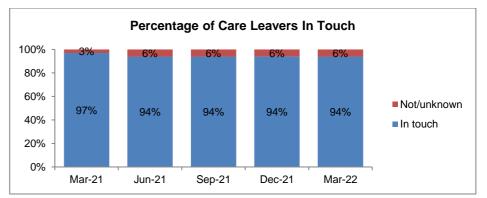

21 Dec-21 Mar-22



# Bromsgrove















#### Looked After Children - Placement Type Adoption Residential Ind/Supported Living











Malvern















#### Looked After Children - Placement Type 120 Residential 100 Ind/Supported Living 80 26 25 28 26 24 60 Placed with parents 40 64 Relative/Friend 63 62 54 53 20 Foster Care 0

Dec-21

Mar-22

Sep-21

Mar-21

Jun-21









Redditch















# Looked After Children - Placement Type











Worcester















#### Looked After Children - Placement Type Residential \_\_\_\_ Ind/Supported Living Placed with parents Relative/Friend Foster Care Mar-21 Jun-21 Sep-21 Dec-21 Mar-22









Wychavon















# Looked After Children - Placement Type Adoption Residentia

140

120











# Wyre Forest